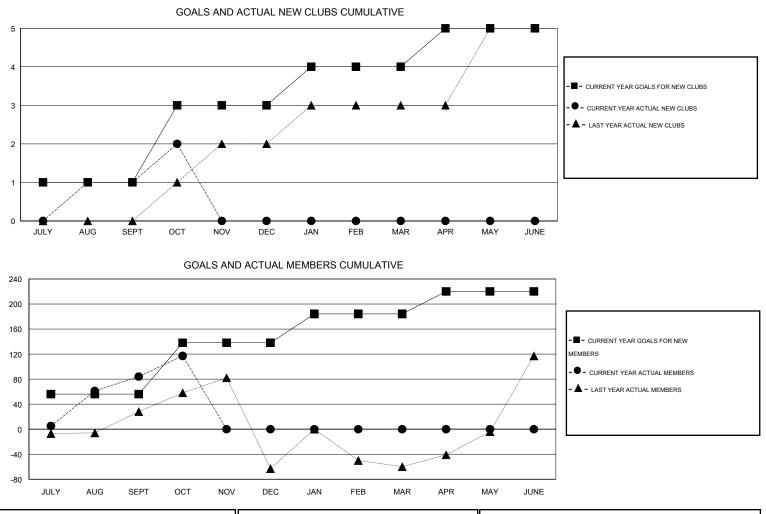

## NAZMUL HAQUE GMT:

| LOCATION | INDIA |
|----------|-------|
|----------|-------|

 $\mathsf{GMT} \; \mathsf{CA} \; \mathbf{6}$ Clubs Members RESULTS FOR 2015-2016 RESULTS FOR 2015-2016 NEW CLUB NEW CLUBS DROPPED NET NEW MEMBER CHARTER AND DROPPED NET QUARTER QUARTER GOAL CLUBS GAIN/LOSS GOAL NEW MEMBERS MEMBERS GAIN/LOSS ADDED 1 1 0 1 56 102 18 84 JULY/AUG/SEPT JULY/AUG/SEPT 2 0 0 1 82 33 33 1 OCT/NOV/DEC OCT/NOV/DEC 0 0 0 46 0 0 0 1 JAN/FEB/MAR JAN/FEB/MAR 1 0 0 0 36 0 0 0 APR/MAY/JUNE APR/MAY/JUNE